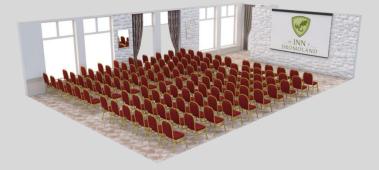

**Conference Options** 

**Ballyhannon Suite** 

Length 97' Width 38' Height 14' Classroom 220 Theatre 350 Dining 280 U Shape 80 Boardroom 80

The Sun Lounge

Length 44' Width 24' Height 10' Classroom 30 Theatre 50 Dining 45 U Shape 25 Boardroom 25