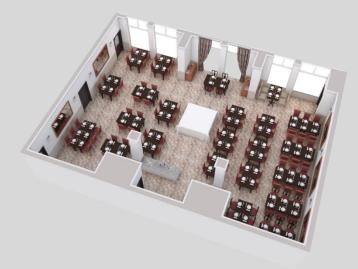

**Conference Options** 

**Ballyhannon Suite** 

Length 97' Width 38' Height 14' Classroom 220 Theatre 350 Dining 280 U Shape 80 Boardroom 80

The Sun Lounge

Length 44' Width 24' Height 10' Classroom 30 Theatre 50 Dining 45 U Shape 25 Boardroom 25

# Deerfields Restaurant

Length 52' Width 40' Height 10' Dining 102