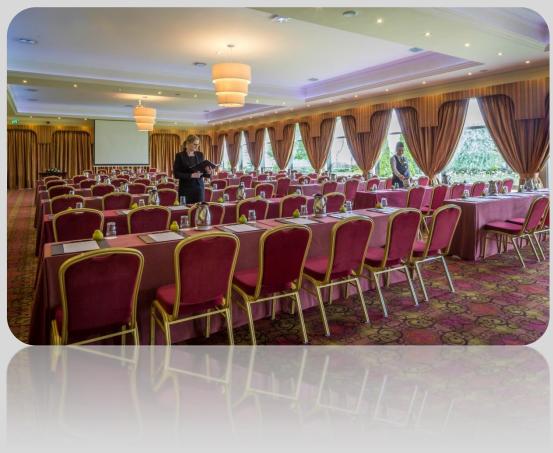

Our Conference and Meeting rooms all offer natural daylight, WiFi access, a wide variety of styles and configurations. The Ballyhannon Suite is our main conference room and can accommodate up to 220 Classroom Style, while our Sun Lounge and Boardroom offer the ideal break out rooms.

**Conference Options** 

**Ballyhannon Suite** 

Length 97' Width 38' Height 14' Classroom 220 Theatre 350 Dining 280 U Shape 80 Boardroom 80

The Sun Lounge

Length 44' Width 24' Height 10' Classroom 30 Theatre 50 Dining 45 U Shape 25 Boardroom 25