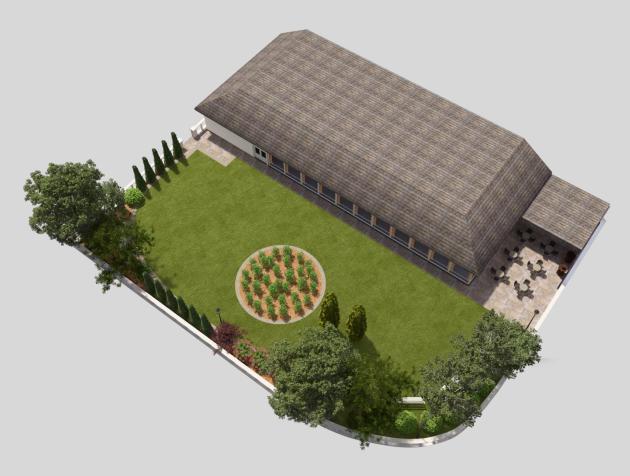

ns**

3 Course Dinner – €30.00 per person

Buffet Dinner – from **€27.00** per person

BBQ Menu – from €18.00 per person

Gala Dinner Menu's – from €37.00 per person

Sample Menu's are available on request



**Conference Options** 

**Ballyhannon Suite** 

Length 97' Width 38' Height 14' Classroom 220 Theatre 350 Dining 280 U Shape 80 Boardroom 80



The Sun Lounge

Length 44' Width 24' Height 10' Classroom 30 Theatre 50 Dining 45 U Shape 25 Boardroom 25





Boardroom

Length 26' Width 13' Height 12' Boardroom 12



## Dining Options / Exhibition Space

The Patio Room

Length 40' Width 39' Height 9' Classroom 60 Theatre 120 Dining 80 U Shape 30 Boardroom 40





# Deerfields Restaurant

Length 52' Width 40' Height 10' Dining 102





### Your Outdoor Space for Team Building / Al Fresco



#### Whatever your requirements, we have the space to suit.

Contact us today for a tailor made quote.

**Tom Shanahan** Sales Manager The Inn at Dromoland



061 700 127 / 087 6529083



tom.shanahan@theinnatdromoland.ie

www.theinnatdromoland.ie