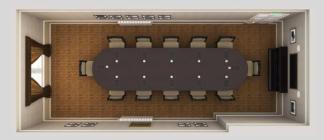

Coffee Breaks – from €2.75 per person

### **Lunch Options**

Working Light Lunch – from €13 per person

Board Meeting Plated Lunch – from €14 per person (Main Course only)

2 Course Plated Lunch – €25.00 per person

3 Course Plated Lunch - €30.00 per person

### **Dinner Options**

3 Course Dinner – €30.00 per person

Buffet Dinner – from **€27.00** per person

BBQ Menu – from €18.00 per person

Gala Dinner Menu's – from €37.00 per person

Sample Menu's are available on request



**Conference Options** 

**Ballyhannon Suite** 

Length 97' Width 38' Height 14' Classroom 220 Theatre 350 Dining 280 U Shape 80 Boardroom 80



The Sun Lounge

Length 44' Width 24' Height 10' Classroom 30 Theatre 50 Dining 45 U Shape 25 Boardroom 25





Boardroom

Length 26' Width 13' Height 12' Boardroom 12



## Dining Options / Exhibition Space

The Patio Room

Length 40' Width 39' Height 9' Classroom 60 Theatre 120 Dining 80 U Shape 30 Boardroom 40





# Deerfields Restaurant

Length 52' Width 40' Height 10' Dining 102





### Your Outdoor Space for Team Building / Al Fresco



#### Whatever your requirements, we have the space to suit.

Contact us today for a tailor made quote.

**Tom Shanahan** Sales Manager The Inn at Dromoland



061 700 127 / 087 6529083



tom.shanahan@theinnatdromoland.ie

www.theinnatdromoland.ie