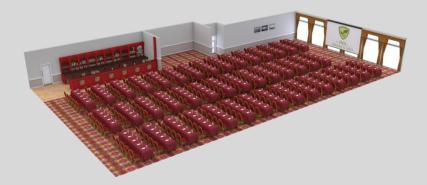

**Conference Options** 

**Ballyhannon Suite** 

Length 97' Width 38' Height 14' Classroom 220 Theatre 350 Dining 280 U Shape 80 Boardroom 80

The Sun Lounge

Length 44' Width 24' Height 10' Classroom 30 Theatre 50 Dining 45 U Shape 25 Boardroom 25