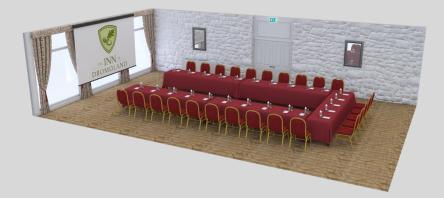

**Conference Options** 

**Ballyhannon Suite** 

Length 97' Width 38' Height 14' Classroom 220 Theatre 350 Dining 280 U Shape 80 Boardroom 80

The Sun Lounge

Length 44' Width 24' Height 10' Classroom 30 Theatre 50 Dining 45 U Shape 25 Boardroom 25